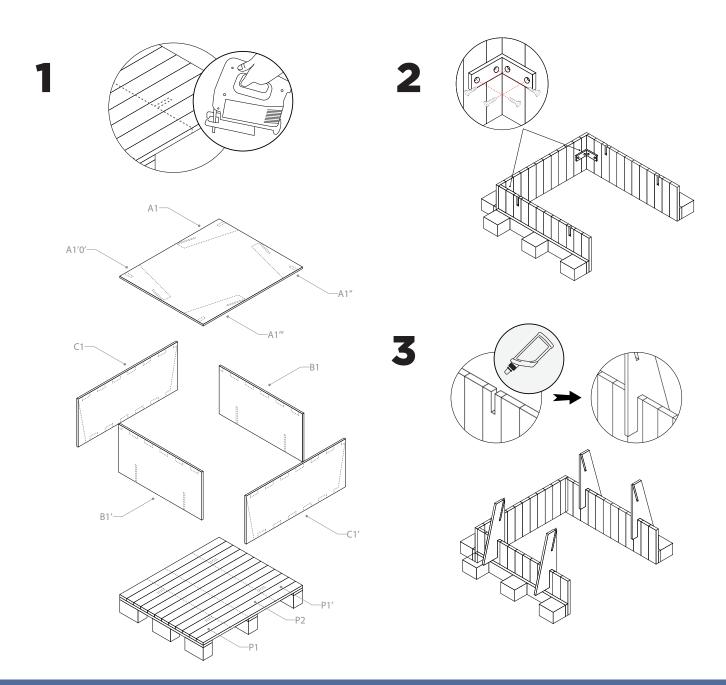

## Fienile

by Mario Pérez Fernández

Dog house that has been designed so that children and dogs play together in a green space like the garden.