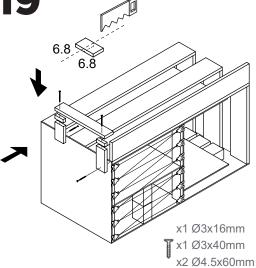

## FontaBox

by Sandra Bossoms Mesa

Contemporary urban garden designed to take care of the environment and promote love and respect for plants and nature.

The structure has a ladder shape, so it creates different optimum depths to plant any type of plant.