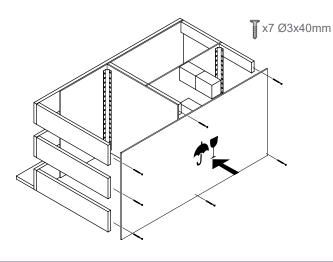

## Shuus Box

by Moreno Blanco Design

Shoemaker designed so that the user can sit on it while changing shoes. This furniture, minimalist style, fits perfectly to your environment and has plenty of space inside to store, in addition to shoes, other objects.