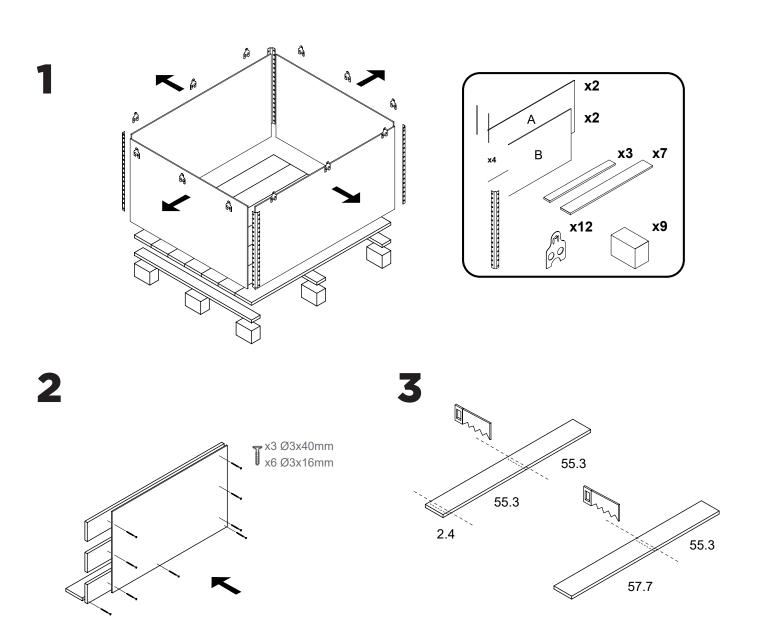

## Be Ecool

by Arturo Moreno and Cristina Regidor

Multifunctional bench that allows you to sit and rest, park your bike and store different objects. With minimalist and geometric aesthetics, this bench is suitable for interiors and exteriors, and can be customized in the color you want.