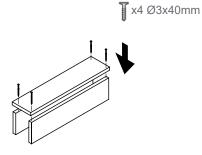

## FontaBox

by Sandra Bossoms Mesa

Contemporary urban garden designed to take care of the environment and promote love and respect for plants and nature.

The structure has a ladder shape, so it creates different optimum depths to plant any type of plant.