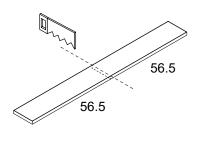

## FontaBox

by Sandra Bossoms Mesa

Contemporary urban garden designed to take care of the environment and promote love and respect for plants and nature.

The structure has a ladder shape, so it creates different optimum depths to plant any type of plant.