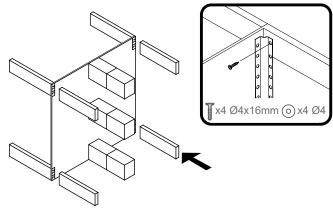

## FontaBox

by Sandra Bossoms Mesa

Contemporary urban garden designed to take care of the environment and promote love and respect for plants and nature.

The structure has a ladder shape, so it creates different optimum depths to plant any type of plant.