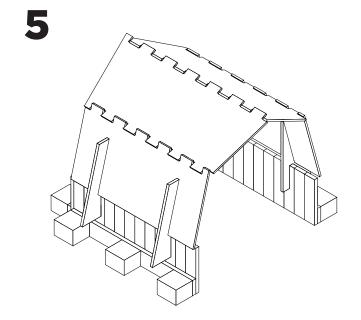

## Fienile

by Mario Pérez Fernández

Dog house that has been designed so that children and dogs play together in a green space like the garden.