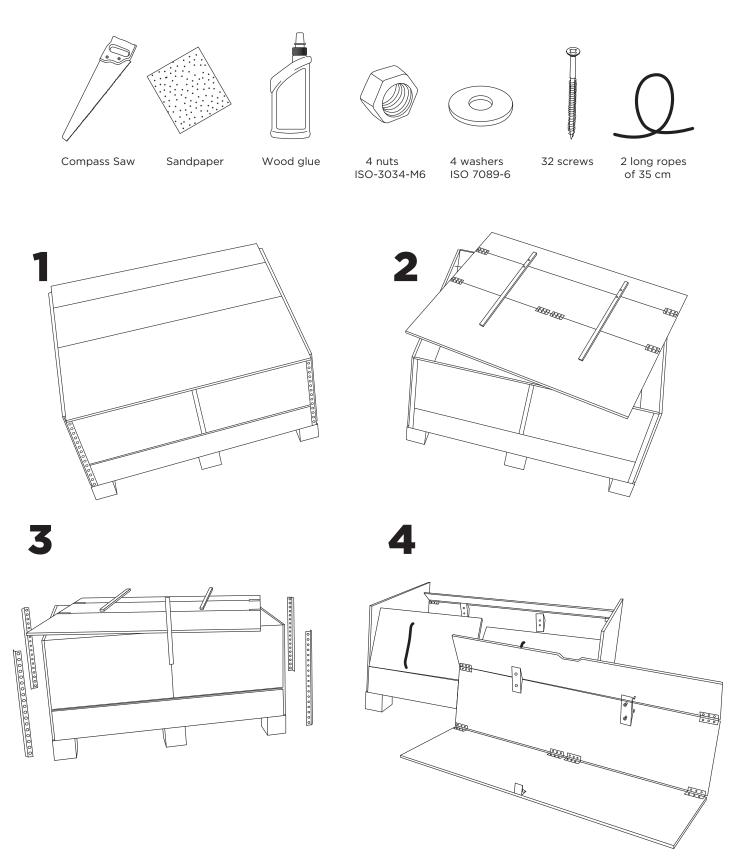

## Be Ecool

by Arturo Moreno and Cristina Regidor

Multifunctional bench that allows you to sit and rest, park your bike and store different objects. With minimalist and geometric aesthetics, this bench is suitable for interiors and exteriors, and can be customized in the color you want.