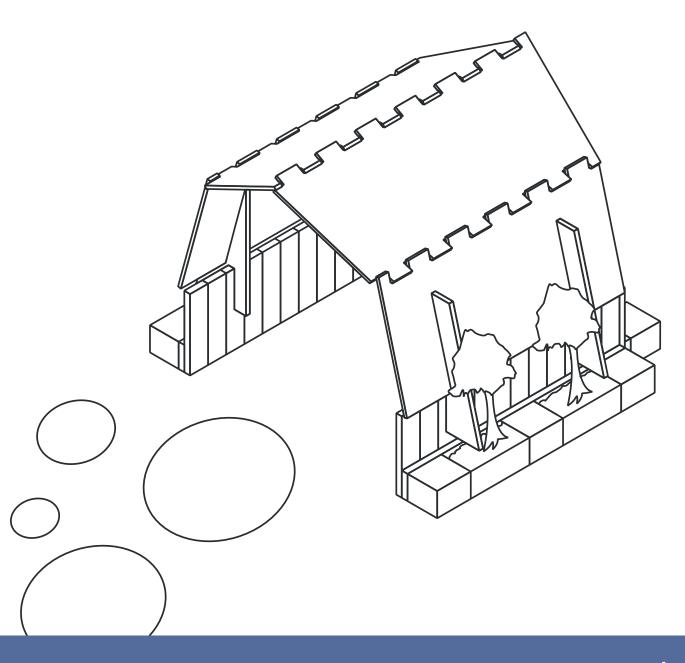

## Fienile

by Mario Pérez Fernández

Dog house that has been designed so that children and dogs play together in a green space like the garden.