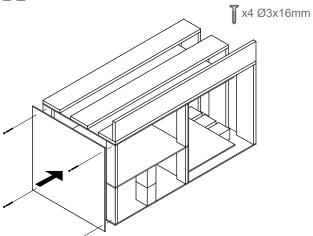

## Fienile

by Mario Pérez Fernández

Dog house that has been designed so that children and dogs play together in a green space like the garden.