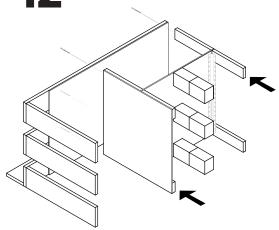

## Shuus Box

by Moreno Blanco Design

Shoemaker designed so that the user can sit on it while changing shoes. This furniture, minimalist style, fits perfectly to your environment and has plenty of space inside to store, in addition to shoes, other objects.