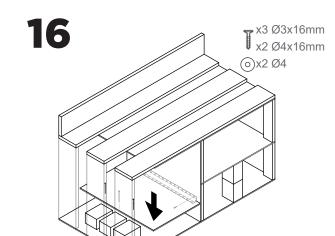

## Fienile

by Mario Pérez Fernández

Dog house that has been designed so that children and dogs play together in a green space like the garden.