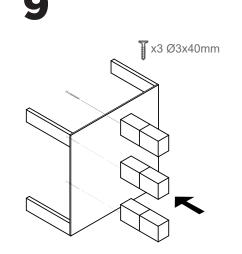

## FontaBox

by Sandra Bossoms Mesa

Contemporary urban garden designed to take care of the environment and promote love and respect for plants and nature.

The structure has a ladder shape, so it creates different optimum depths to plant any type of plant.