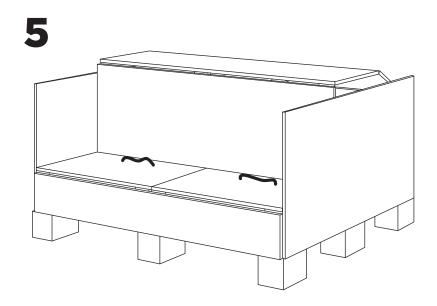

## Be Ecool

by Arturo Moreno and Cristina Regidor

Multifunctional bench that allows you to sit and rest, park your bike and store different objects. With minimalist and geometric aesthetics, this bench is suitable for interiors and exteriors, and can be customized in the color you want.