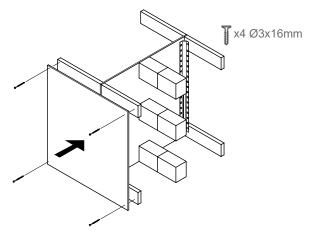

## FontaBox

by Sandra Bossoms Mesa

Contemporary urban garden designed to take care of the environment and promote love and respect for plants and nature.

The structure has a ladder shape, so it creates different optimum depths to plant any type of plant.