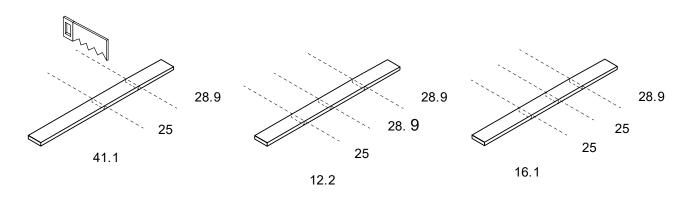

## FontaBox

by Sandra Bossoms Mesa

Contemporary urban garden designed to take care of the environment and promote love and respect for plants and nature.

The structure has a ladder shape, so it creates different optimum depths to plant any type of plant.