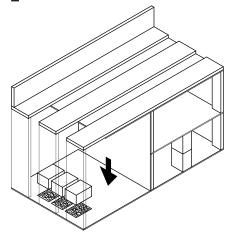

## Shuus Box

by Moreno Blanco Design

Shoemaker designed so that the user can sit on it while changing shoes. This furniture, minimalist style, fits perfectly to your environment and has plenty of space inside to store, in addition to shoes, other objects.