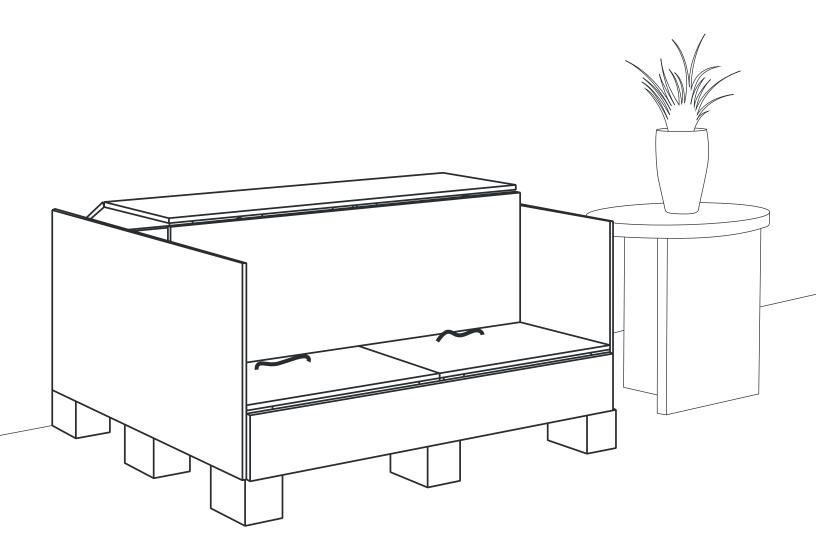

## Be Ecool

by Arturo Moreno and Cristina Regidor

Multifunctional bench that allows you to sit and rest, park your bike and store different objects. With minimalist and geometric aesthetics, this bench is suitable for interiors and exteriors, and can be customized in the color you want.