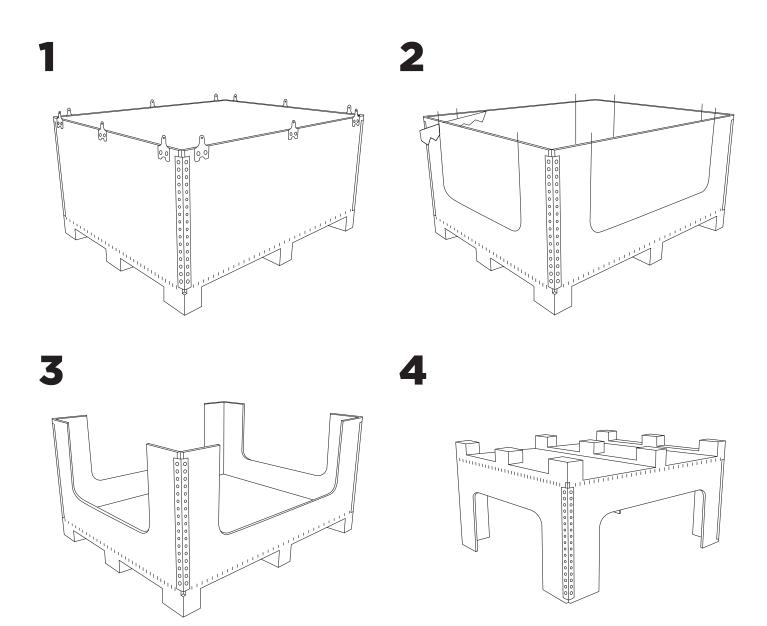

## FontaBox

by Sandra Bossoms Mesa

Contemporary urban garden designed to take care of the environment and promote love and respect for plants and nature.

The structure has a ladder shape, so it creates different optimum depths to plant any type of plant.