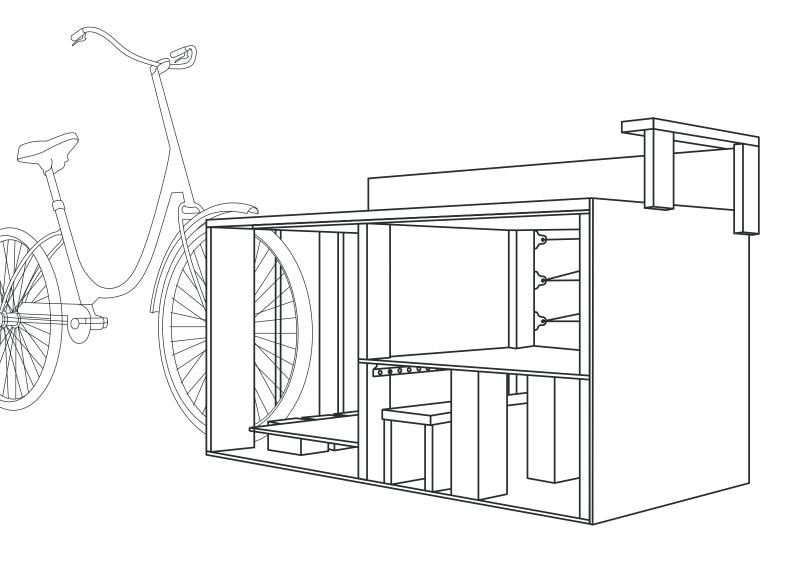

## Be Ecool

by Arturo Moreno and Cristina Regidor

Multifunctional bench that allows you to sit and rest, park your bike and store different objects. With minimalist and geometric aesthetics, this bench is suitable for interiors and exteriors, and can be customized in the color you want.