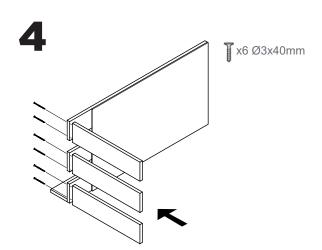

## FontaBox

by Sandra Bossoms Mesa

Contemporary urban garden designed to take care of the environment and promote love and respect for plants and nature.

The structure has a ladder shape, so it creates different optimum depths to plant any type of plant.