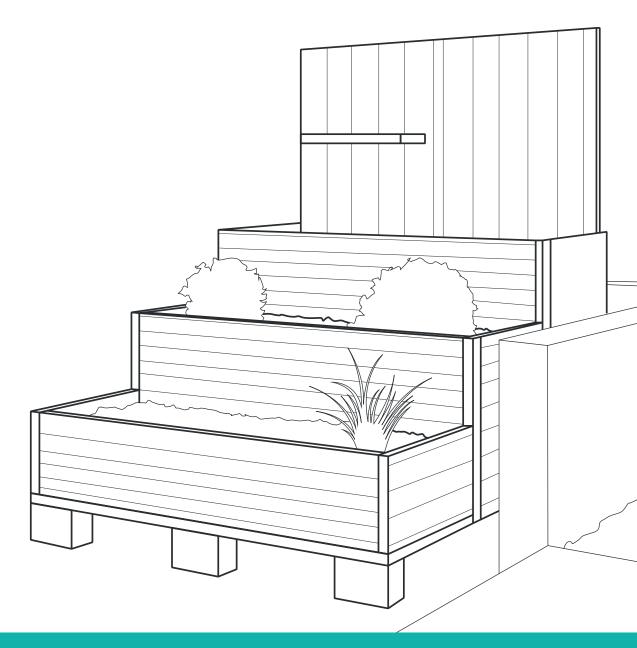

## FontaBox

by Sandra Bossoms Mesa

Contemporary urban garden designed to take care of the environment and promote love and respect for plants and nature.

The structure has a ladder shape, so it creates different optimum depths to plant any type of plant.