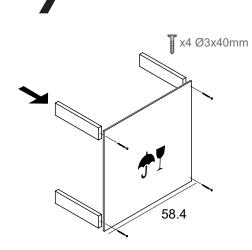

## FontaBox

by Sandra Bossoms Mesa

Contemporary urban garden designed to take care of the environment and promote love and respect for plants and nature.

The structure has a ladder shape, so it creates different optimum depths to plant any type of plant.